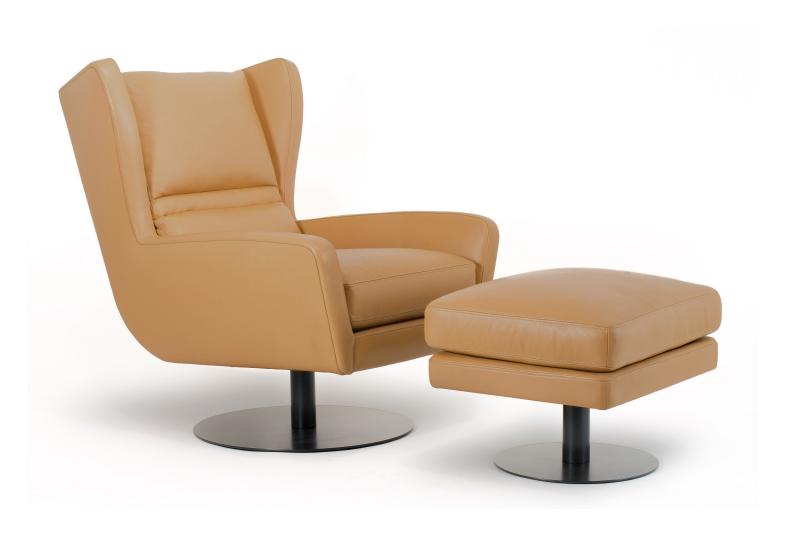

## SKIM SKOOP

Meet the slender sibling of our Original Skoop Chair from 1999. Settle in, visit with a friend, watch a movie, read something or simply rest. This will likely be the most useful and comfortable seat in the house.

A perfectly pitched frame and engineered layers of feather and foam have been seriously considered for your well-being.

All that, and it SWIVELS! The Ottoman (with or without a swivel) provides the final element of comfort.

## DIMENSIONS

Chair: 29.25"W x 36.75"D x 36.5"H COM 7 yards, COL 120 square feet

Ottoman: 22"W x 18"D x 15.5"H COM 4 yards, COL 68 square feet