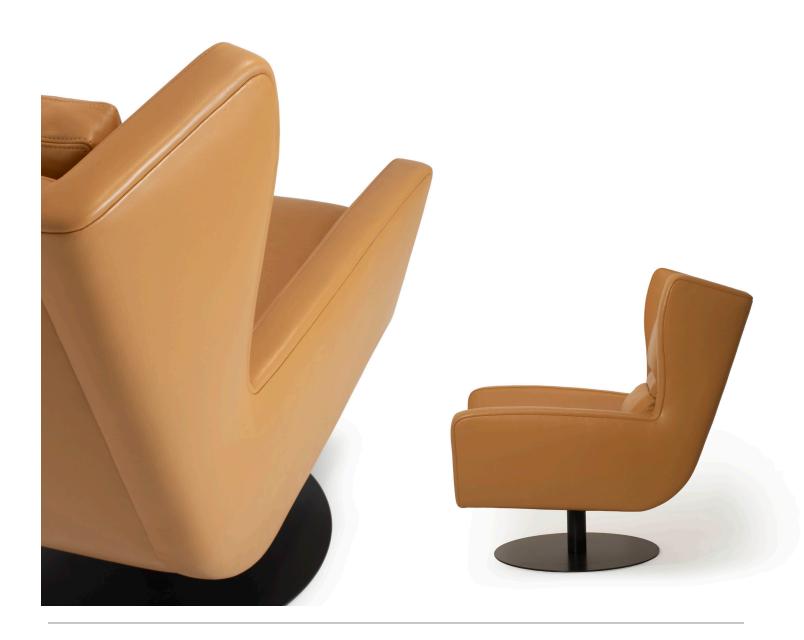

## SKIM SKOOP

Meet the slender sibling of our Original Skoop Chair from 1999. Settle in, visit with a friend, watch a movie, read something or simply rest. This will likely be the most useful and comfortable seat in the house.

A perfectly pitched frame and engineered layers of feather and foam have been seriously considered for your well-being.

All that, and it SWIVELS! The Ottoman (with or without a swivel) provides the final element of comfort.