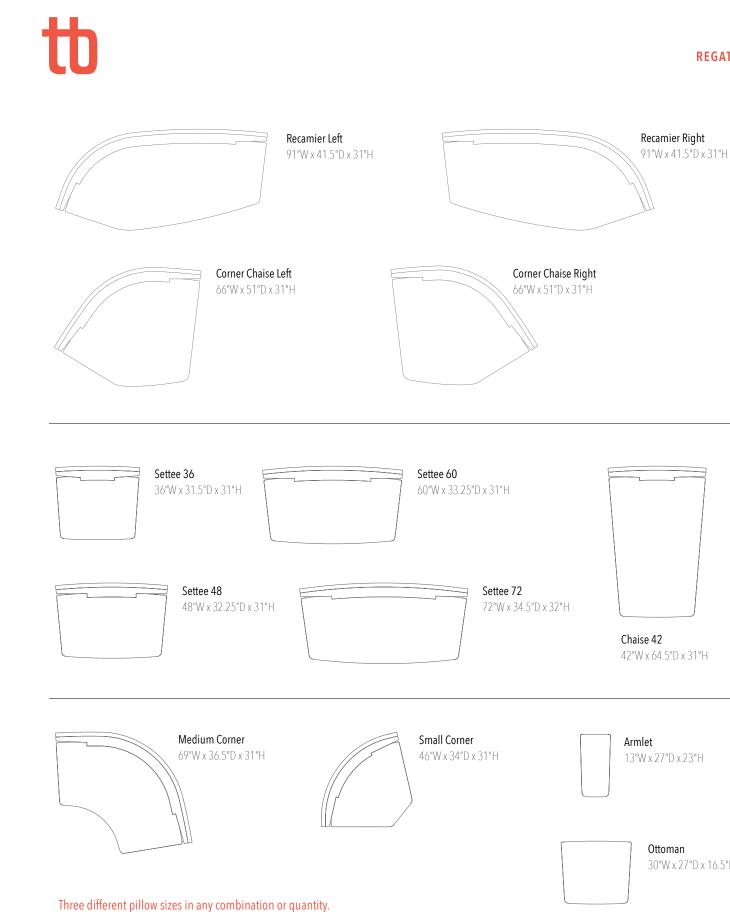

## **REGATTA SECTIONAL**

Regatta emerged from a self-imposed design assignment to explore the concept of the sectional seating system.

This collection of curvaceous forms comes together to create infinite and scalable configurations suitable for almost any setting. Each piece has a gentle arc along its back that aligns with others to create a grand embracing arc. These arcs combine with tighter bends to provide a continuous welcoming flow at every turn. The backs align to form an aperture keeping the group open and dynamic from all perspectives.

## Configurations

**Pillow A** - 24"W x 17"H , 4 Box Pillow B - 21"W x 12"H , 3 Box

Pillow C - 22"W x 22"H , 2