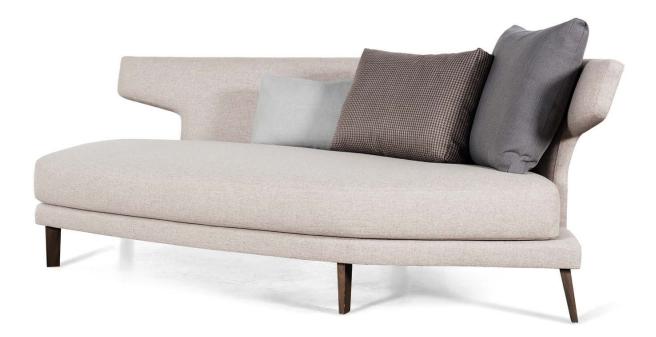

## **REGATTA SECTIONAL**

Regatta emerged from a self-imposed design assignment to explore the concept of the sectional seating system.

This collection of curvaceous forms comes together to create infinite and scalable configurations suitable for almost any setting. Each piece has a gentle arc along its back that aligns with others to create a grand embracing arc. These arcs combine with tighter bends to provide a continuous welcoming flow at every turn. The backs align to form an aperture keeping the group open and dynamic from all perspectives.

Float them individually or link them together into a flotilla of comfort.