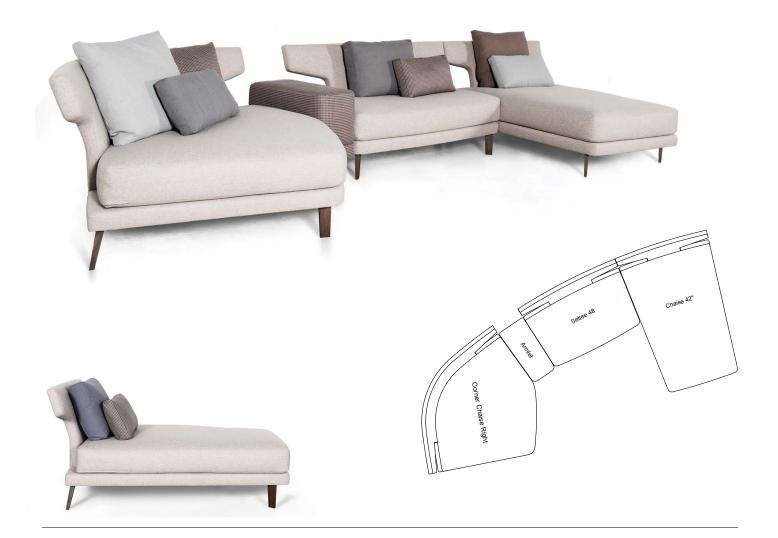

## Configurations

**Pillow A** - 24"W x 17"H , 4 Box Pillow B - 21"W x 12"H , 3 Box

Pillow C - 22"W x 22"H , 2