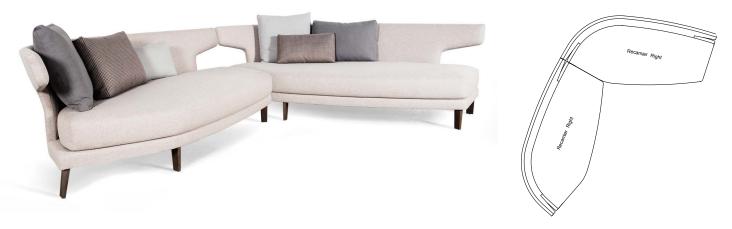

## Configurations

**Pillow A** - 24"W x 17"H , 4 Box Pillow B - 21"W x 12"H , 3 Box

Pillow C - 22"W x 22"H , 2