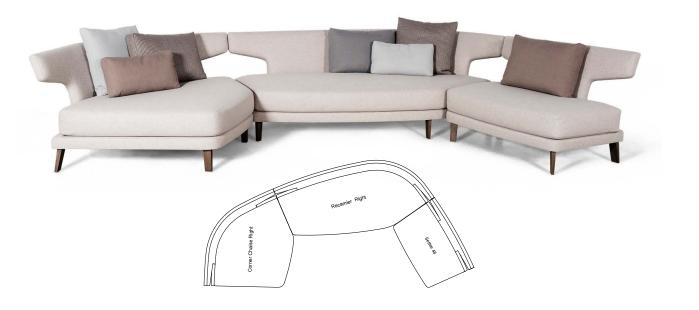

## **REGATTA SECTIONAL**

Regatta emerged from a self-imposed design assignment to explore the concept of the sectional seating system.

This collection of curvaceous forms comes together to create infinite and scalable configurations suitable for almost any setting. Each piece has a gentle arc along its back that aligns with others to create a grand embracing arc. These arcs combine with tighter bends to provide a continuous welcoming flow at every turn. The backs align to form an aperture keeping the group open and dynamic from all perspectives.

Float them individually or link them together into a flotilla of comfort.