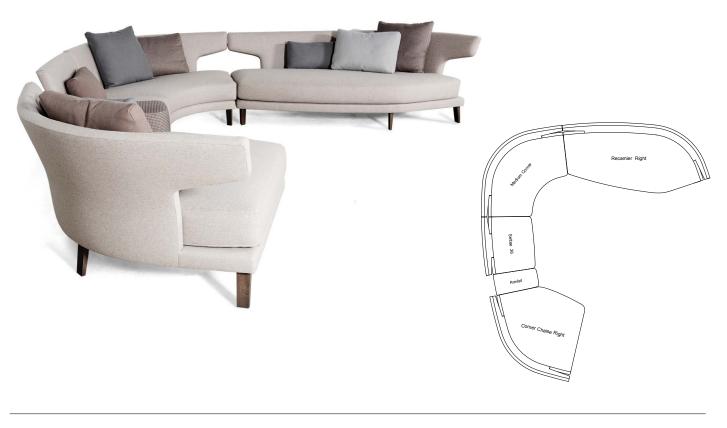

## **REGATTA SECTIONAL**

Regatta emerged from a self-imposed design assignment to explore the concept of the sectional seating system.

This collection of curvaceous forms comes together to create infinite and scalable configurations suitable for almost any setting. Each piece has a gentle arc along its back that aligns with others to create a grand embracing arc. These arcs combine with tighter bends to provide a continuous welcoming flow at every turn. The backs align to form an aperture keeping the group open and dynamic from all perspectives.

Float them individually or link them together into a flotilla of comfort.