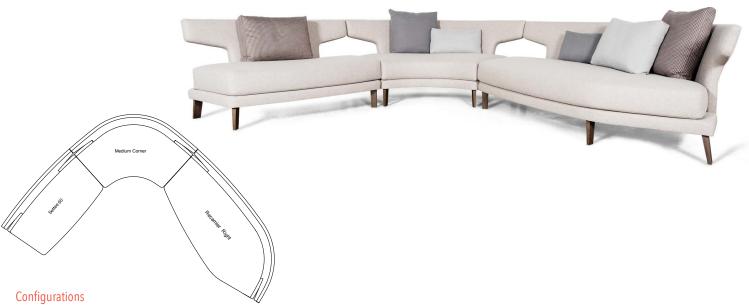

## Configurations

**Pillow A** - 24"W x 17"H , 4 Box Pillow B - 21"W x 12"H , 3 Box

Pillow C - 22"W x 22"H , 2