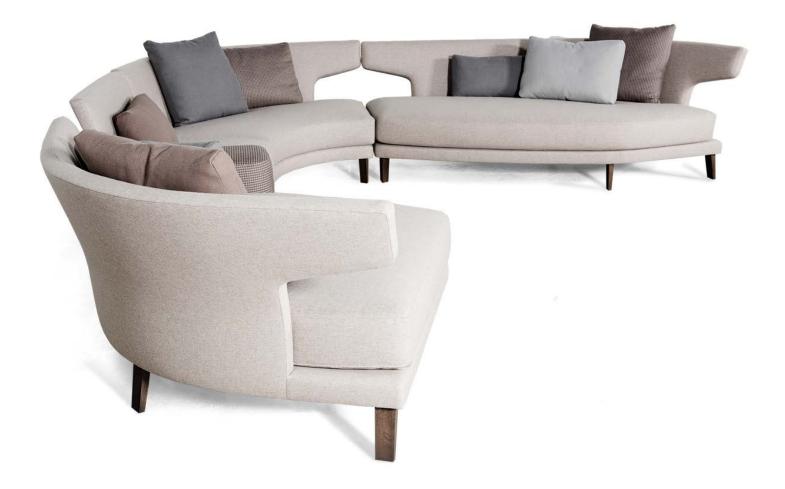

## **REGATTA SECTIONAL**

Regatta emerged from a self-imposed design assignment to explore the concept of the sectional seating system.

This collection of curvaceous forms comes together to create infinite and scalable configurations suitable for almost any setting. Each piece has a gentle arc along its back that aligns with others to create a grand embracing arc. These arcs combine with tighter bends to provide a continuous welcoming flow at every turn. The backs align to form an aperture keeping the group open and dynamic from all perspectives.

Float them individually or link them together into a flotilla of comfort.