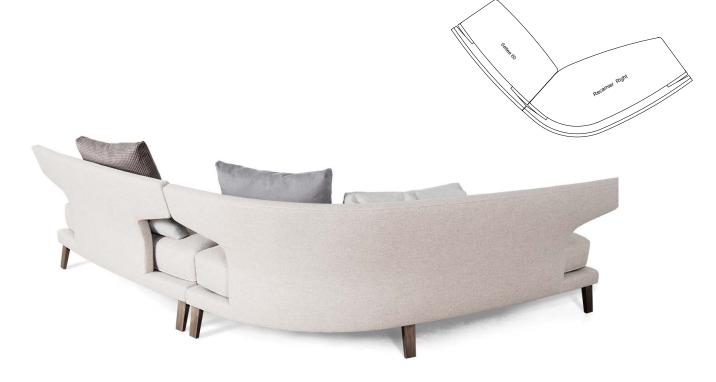

## **REGATTA SECTIONAL**

Regatta emerged from a self-imposed design assignment to explore the concept of the sectional seating system.

This collection of curvaceous forms comes together to create infinite and scalable configurations suitable for almost any setting. Each piece has a gentle arc along its back that aligns with others to create a grand embracing arc. These arcs combine with tighter bends to provide a continuous welcoming flow at every turn. The backs align to form an aperture keeping the group open and dynamic from all perspectives.

Float them individually or link them together into a flotilla of comfort.