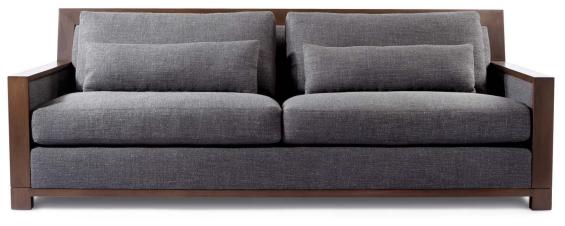

## **PORTRAIT CHAIR**

In deference to the Arts and Crafts values of quality and craftsmanship, the Portrait Sofa provides a tailored abundance of comfort and style. An exposed wood frame surrounds the back and arm. Arm options make this collection adaptable to a variety of contexts. Open arm slots keep it light and airy; a bookshelf arm option provides spaces for books and provides a built in end table; and the upholstered arm gives it a more transitional style.