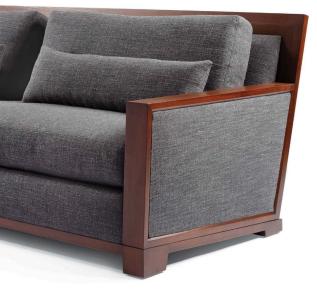

## **PORTRAIT CHAIR**

In deference to the Arts and Crafts values of quality and craftsmanship, the Portrait Sofa provides a tailored abundance of comfort and style. An exposed wood frame surrounds the back and arm. Arm options make this collection adaptable to a variety of contexts. Open arm slots keep it light and airy; a bookshelf arm option provides spaces for books and provides a built in end table; and the upholstered arm gives it a more transitional style.