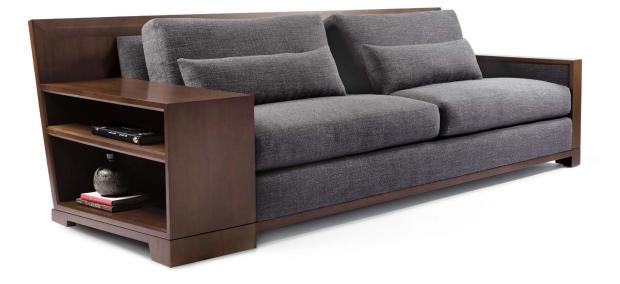

## **PORTRAIT CHAIR**

In deference to the Arts and Crafts values of quality and craftsmanship, the Portrait Sofa provides a tailored abundance of comfort and style. An exposed wood frame surrounds the back and arm. Arm options make this collection adaptable to a variety of contexts. Open arm slots keep it light and airy; a bookshelf arm option provides spaces for books and provides a built in end table; and the upholstered arm gives it a more transitional style.

## DIMENSIONS

84"W x 36.5"D x 30"H