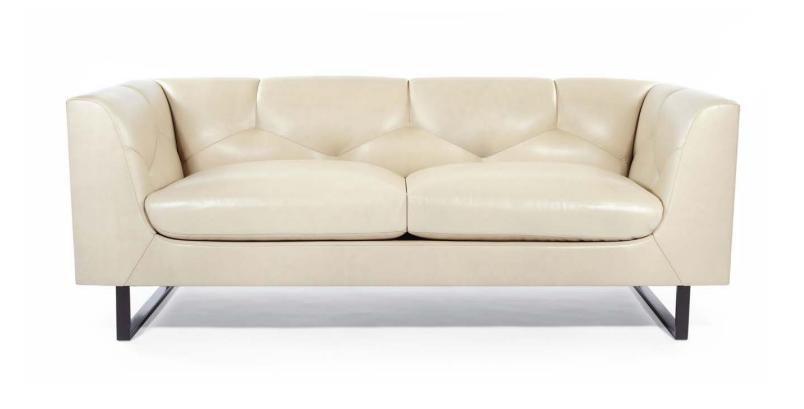

#### CLOUDBOX SEATING-NIMBUS SOFA

Cloudbox takes its cue from a stalwart tradition, the Chesterfield–updated with a contemporary perspective.

The Nimbus pattern of over-scaled half hexagons is classic and bold.

The upholstered box is elevated on slender runner legs rendered in powder coated metal that lends strength and warmth to its modern aesthetic.

The Nimbus pattern is available in fabric or leather.