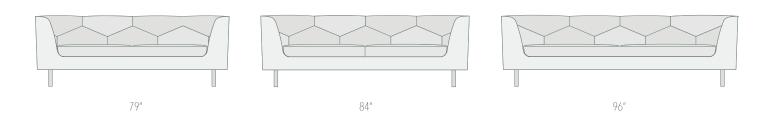

### DIMENSIONS

79"L x 33.75"D x 28.5"H 84"L x 33.75"D x 28.5"H 96"L x 33.75"D x 28.5"H