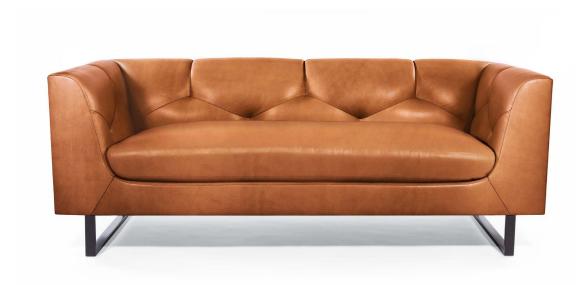

#### CLOUDBOX SEATING-NIMBUS SOFA

Cloudbox takes its cue from a stalwart tradition, the Chesterfield–updated with a contemporary perspective.

The Nimbus pattern of over-scaled half hexagons is classic and bold.

The upholstered box is elevated on slender runner legs rendered in powder coated metal that lends strength and warmth to its modern aesthetic.

The Nimbus pattern is available in fabric or leather.