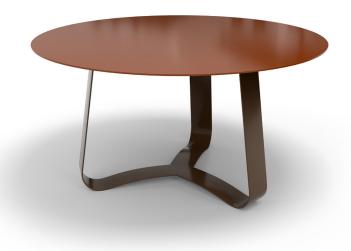

WHISK LOW 28"D x 14.5"H

WHISK MEDIUM 21"D x 18"H

WHISK TALL 24"D x 25"H

## DIMENSIONS

LOW 28"D x 14.5"H MEDIUM 21"D x 18"H TALL 24"D x 25"H