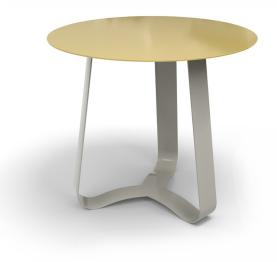

WHISK LOW 28"D x 14.5"H

WHISK MEDIUM 21"D x 18"H

WHISK TALL 24"D x 25"H

## DIMENSIONS

LOW 28"D x 14.5"H MEDIUM 21"D x 18"H TALL 24"D x 25"H