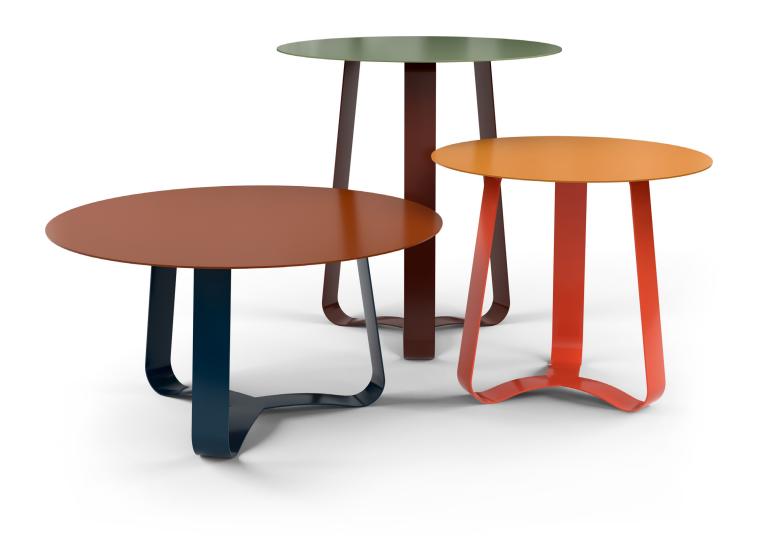

## WHISK END TABLES

Eye-Catching + Long Lasting

WHISK is a dazzling set of occasional tables for inside the home, a roof deck or patio.

The metal frame is powder coated with a highly durable and attractive coating from one or two TB standard colors. Neutral or vibrant tones define the forms and provide a glow.

The top is attached to the base for ease of movement and arranging. Use as individuals next to a lounge chair or as a group in front of a sofa.

Handmade in California

## COLORS

Available in twelve standard powder coated colors. Mix and match as you please. Choose an single color or two colors.

Sakonnet Blue

Adobe

Nantucket Gray

Lady Bug Red

Sage Green

Redwood