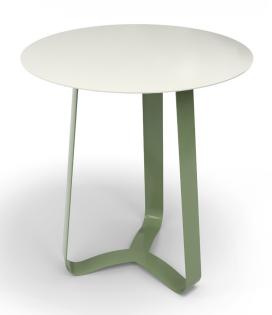

WHISK LOW 28"D x 14.5"H

WHISK MEDIUM 21"D x 18"H

WHISK TALL 24"D x 25"H

## DIMENSIONS

LOW 28"D x 14.5"H MEDIUM 21"D x 18"H TALL 24"D x 25"H