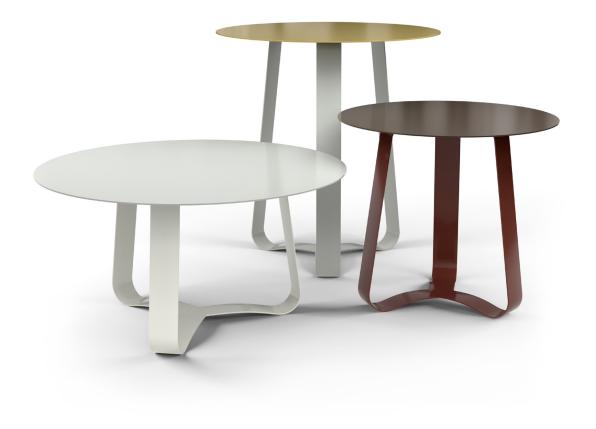

WHISK LOW 28"D x 14.5"H

WHISK MEDIUM 21"D x 18"H

WHISK TALL 24"D x 25"H

## WHISK END TABLES

Eye-Catching + Long Lasting

WHISK is a dazzling set of occasional tables for inside the home, a roof deck or patio.

The metal frame is powder coated with a highly durable and attractive coating from one or two TB standard colors. Neutral or vibrant tones define the forms and provide a glow.

The top is attached to the base for ease of movement and arranging. Use as individuals next to a lounge chair or as a group in front of a sofa.

Handmade in California

## DIMENSIONS

LOW 28"D x 14.5"H MEDIUM 21"D x 18"H TALL 24"D x 25"H