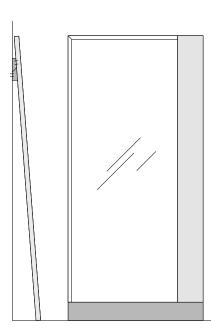

## **SIDELINES**

Small wall-mouted Mirror hung vertically with french cleat (Shown with Hedge Short Dresser)

Large Floor Mirror-leaning and wallmounted to wall with french cleat

Small wall-mounted Mirror hung horizontally with french cleat (Shown with Sideline Low Dresser)

## MIRROR

Our Sidelines Mirror is true to the Sidelines form with unique asymmetrical detailing. Two tones of wood frame the bottom and one side of the mirror that is beveled along the other two edges. The Large Floor Mirror is designed to be leaned against the wall and attached pitched or flat with a french cleat wall-mounting system. The Small Wall Mirror can be oriented vertically or horizontally to suit the setting. (Shown in Walnut with Natural and Black-brown finishes)