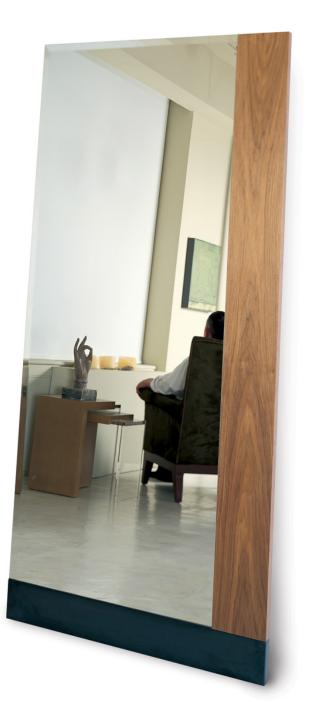

## MIRROR

Our Sidelines Mirror is true to the Sidelines form with unique asymmetrical detailing. Two tones of wood frame the bottom and one side of the mirror that is beveled along the other two edges. The Large Floor Mirror is designed to be leaned against the wall and attached pitched or flat with a french cleat wall-mounting system. The Small Wall Mirror can be oriented vertically or horizontally to suit the setting. (Shown in Walnut with Natural and Black-brown finishes)

Handcrafted in California.