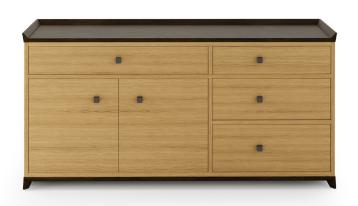

## STYLES

Available in five different configurations with the following:

• Drawers or doors

Style 1: Six drawers symmetrical

Style 2: Six drawers asymmetrical

Style 3: Four drawers, double doors to the lower right with one adjustable shelf within

Style 4: Three small drawers above & four drawers below

Style 5: Five drawers above and centered, two doors lower left and right

3 of 3 telephone: 415.487.0110 tedboerner.com