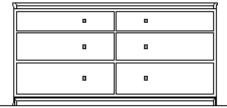

## STYLES

Available in five different configurations with the following:

• Drawers or doors

Style 1: Six drawers symmetrical

Style 2: Six drawers asymmetrical

Style 3: Four drawers, double doors to the lower right with one adjustable shelf within