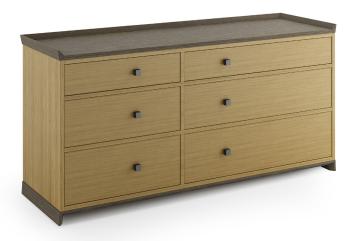

## STYLES

Available in five different configurations with the following:

• Drawers or doors

Style 1: Six drawers symmetrical

Style 2: Six drawers asymmetrical

Style 3: Four drawers, double doors to the lower right with one adjustable shelf within