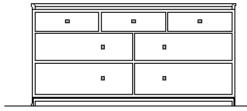

## STYLES

Available in five different configurations with the following:

• Drawers or doors

Style 1: Six drawers symmetrical

Style 2: Six drawers asymmetrical

Style 3: Four drawers, double doors to the lower right with one adjustable shelf within

Style 4: Three small drawers above & four drawers below

Style 5: Five drawers above and centered, two doors lower left and right

3 of 3 telephone: 415.487.0110 tedboerner.com