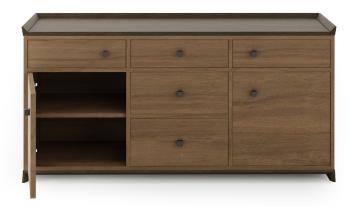

## STYLES

Available in five different configurations with the following:

• Drawers or doors

Style 1: Six drawers symmetrical

Style 2: Six drawers asymmetrical

Style 3: Four drawers, double doors to the lower right with one adjustable shelf within

Style 4: Three small drawers above & four drawers below

Style 5: Five drawers above and centered, two doors lower left and right

3 of 3 telephone: 415.487.0110 tedboerner.com