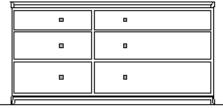

## STYLES

Available in five different configurations with the following:

• Drawers or doors

Style 1: Six drawers symmetrical

Style 2: Six drawers asymmetrical

Style 3: Four drawers, double doors to the lower right with one adjustable shelf within