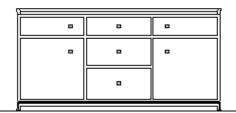

Style 4: Three small drawers above & four drawers below

Style 5: Five drawers above and centered, two doors lower left and right

3 of 3 telephone: 415.487.0110 tedboerner.com