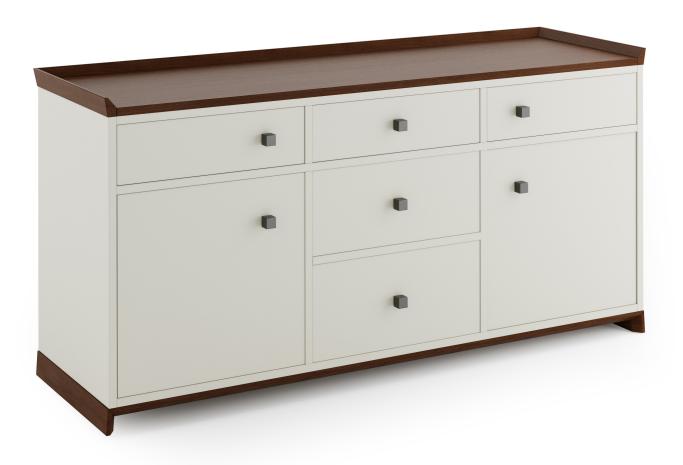

## STYLES

Available in five different configurations with the following:

• Drawers or doors

Style 1: Six drawers symmetrical

Style 2: Six drawers asymmetrical

Style 3: Four drawers, double doors to the lower right with one adjustable shelf within

Style 4: Three small drawers above & four drawers below

Style 5: Five drawers above and centered, two doors lower left and right

3 of 3 telephone: 415.487.0110 tedboerner.com