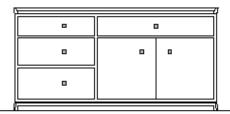

## STYLES

Available in five different configurations with the following:

• Drawers or doors

Style 1: Six drawers symmetrical

Style 2: Six drawers asymmetrical

Style 3: Four drawers, double doors to the lower right with one adjustable shelf within

Style 4: Three small drawers above & four drawers below

Style 5: Five drawers above and centered, two doors lower left and right

3 of 3 telephone: 415.487.0110 tedboerner.com