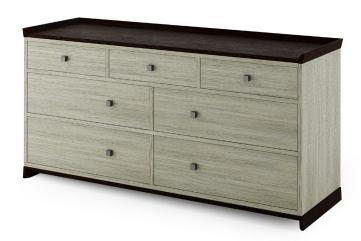

## LOW DRESSER

A homage to both Japanese and Shaker values of quality, austerity and refinement, the Sidelines Collection provides abundant configurations.

Our lacquer painted finishes add a contemporary ambiance while maintaining the essence of the design.

DIMENSIONS

59"W x 18.5"D x 29.75"H

Materials/Finishes options

Available in Ted Boerner standard wood and painted laquer finishes.

Hardware: Blackened Steel Knobs

2 of 3 telephone: 415.487.0110 tedboerner.com