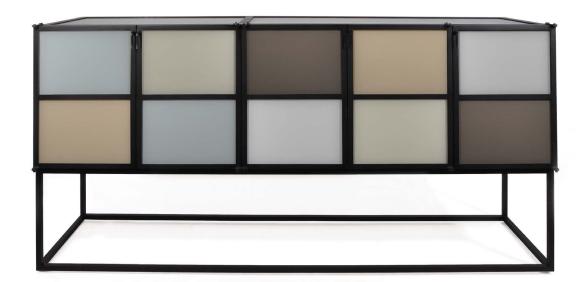

Metal Frame Base & Back-Painted Glass

Veneered Wood Slab Legs & Photo-Backed Glass

## **REVERIE CASES**

Inspired by the veiled apertures of industrial warehouse windows and the clandestine worlds behind them, the Reverie Steel Frame Case brings a strong and elegant presence to any space.

Hand-crafted with precision and refinement suitable to high-end luxury projects, Reverie transcends its industrial roots.

Useful as a server, media case, bar or any other storage concept.

Handcrafted in California.

## DIMENSIONS

72 1/2"L x 19D x 35H with metal frame base 75 3/8"L x 19D x 35H with veneered wood slab legs

Custom requests for inserts, colors, dimensions and functionality are welcome.

Shown above: Hand-rubbed steel frame in our 'Industrial Black' finish with back-painted glass inserts (top image) or with photo-backed glass door inserts (bottom image).