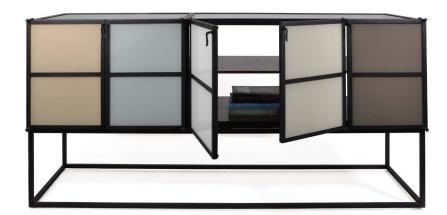

Metal Frame Base & Back-Painted Glass

Veneered Wood Slab Legs & Photo-Backed Glass

## DIMENSIONS

72 1/2"L x 19D x 35H with metal frame base 75 3/8"L x 19D x 35H with veneered wood slab legs

Custom requests for inserts, colors, dimensions and functionality are welcome.

Shown above: Hand-rubbed steel frame in our 'Industrial Black' finish with back-painted glass inserts (top image) or with photo-backed glass door inserts (bottom image).