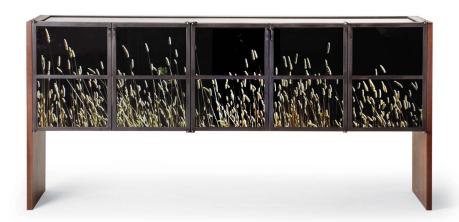

Metal Frame Base & Back-Painted Glass

Veneered Wood Slab Legs & Photo-Backed Glass

## DIMENSIONS

72 1/2"L x 19D x 35H with metal frame base 75 3/8"L x 19D x 35H with veneered wood slab legs

Custom requests for inserts, colors, dimensions and functionality are welcome.

Shown above: Hand-rubbed steel frame in our 'Industrial Black' finish with back-painted glass inserts (top image) or with photo-backed glass door inserts (bottom image).

Available in our standard woods + finishes.

2 of 2 telephone: 415.487.0110 tedboerner.com