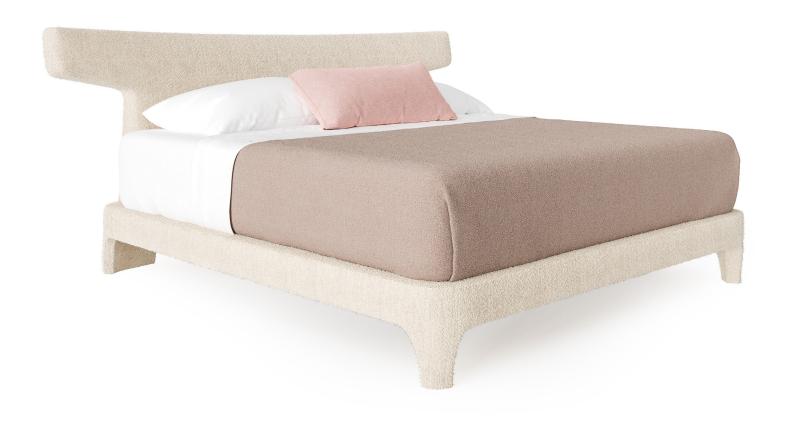

## **CAMBER BED**

Get carried away...in bed.

One generous arc of the headboard evokes a billowing sail and a gentle cradle. Extended arms reach beyond the mattress making a grand gesture of embrace. The Camber Bed creates a welcoming place with minimal effort. The slatted platform with its shin-friendly corners is completely upholstered, legs and all.

## **CAMBER BED**

Available only as a platform with either a European slat system of flexed, suspension slats for comfort and airflow or with simple fabric-covered panels. The Platform extends about 2" beyond mattress at the sides and at the foot.