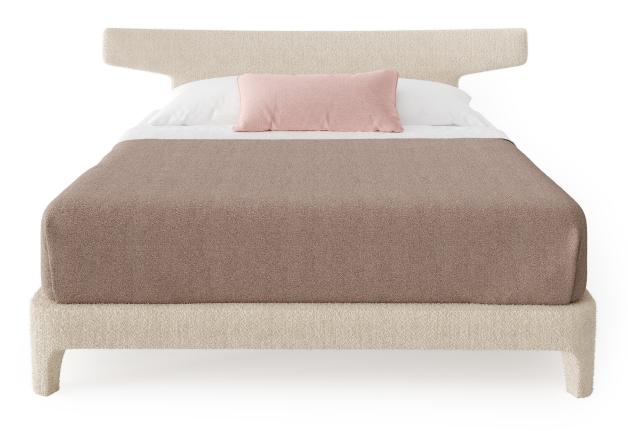

## **CAMBER BED**

Get carried away...in bed.

One generous arc of the headboard evokes a billowing sail and a gentle cradle. Extended arms reach beyond the mattress making a grand gesture of embrace. The Camber Bed creates a welcoming place with minimal effort. The slatted platform with its shin-friendly corners is completely upholstered, legs and all.

## **CAMBER BED**

Available only as a platform with either a European slat system of flexed, suspension slats for comfort and airflow or with simple fabric-covered panels. The Platform extends about 2" beyond mattress at the sides and at the foot.