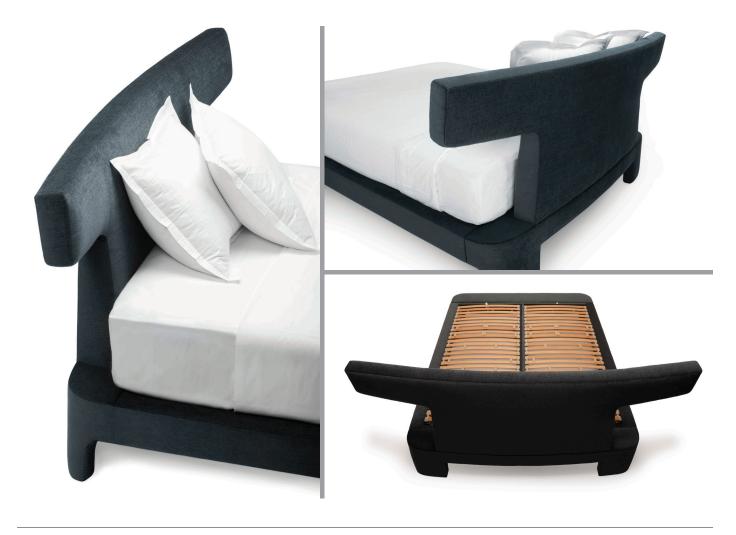

## **CAMBER BED**

Available only as a platform with either a European slat system of flexed, suspension slats for comfort and airflow or with simple fabric-covered panels. The Platform extends about 2" beyond mattress at the sides and at the foot.

Headboard heights can be adjusted to accommodate mattress thickness.