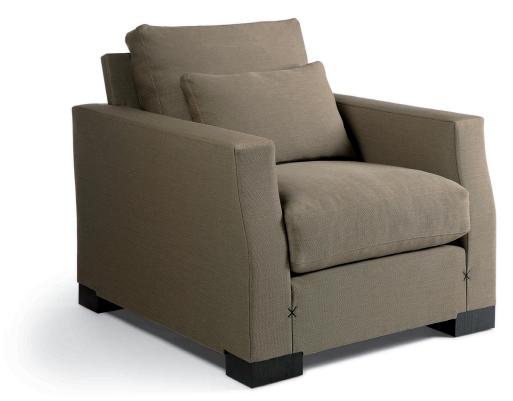

## LOAF CHAIR

Exceptionally luxurious with a double layer of down filled cushions, Loaf is engineered for comfort. This lounge chair continues to be the choice for those who seek comfort, elegant details and flexibility.

The cushions and apron share a threaded 'X' detail and the higher cushions are supported by an upholstered back panel.

Handcrafted in California.

## DIMENSIONS

35"W x 39.5"D x 36"H