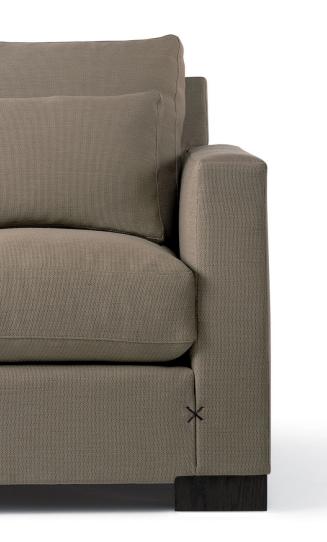

The cushions and apron share a threaded 'X' detail and the higher cushions are supported by an upholstered back panel.

Handcrafted in California.

## WOOD/FINISH

Available in Ted Boerner standard woods and finishes.

Thread color "X" detail on apron and large black pillows can be close to same color as wood and stain selection on wood legs or as close to COM color.